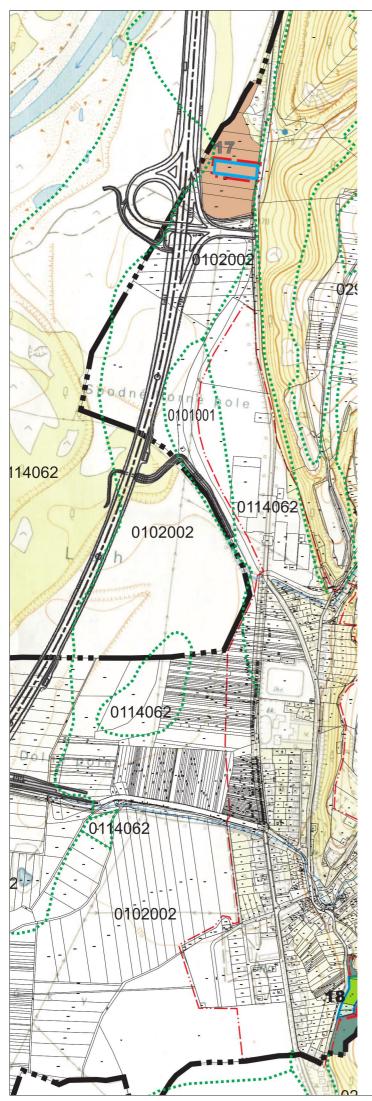

Platný Územný plán obce Lúka bol schválený dňa 06.06.1996 uznesením č.4/96-2

| L         | E     | G      | E                                         | N        | D        | A        | Ú      | P       | N      | C |
|-----------|-------|--------|-------------------------------------------|----------|----------|----------|--------|---------|--------|---|
| STAV      | NÁVRH | VÝHĽAD |                                           |          |          |          | (Zmer  | išené n | a 70%) |   |
|           | •     |        | Hran                                      | ica kat  | astra    |          |        |         |        |   |
|           | •     |        | Jestvujúca hranica intravilánu k 1.1.1990 |          |          |          |        |         |        |   |
|           |       |        | Hranica skutočne zastavaného územia       |          |          |          |        |         |        |   |
|           |       |        | Diaľr                                     | nica D1  |          |          |        |         |        |   |
|           |       |        | Vodr                                      | né toky  | a ploch  | y        |        |         |        |   |
|           |       |        | Osta                                      | tná plo  | cha      |          |        |         |        |   |
|           |       |        | Ploc                                      | hy lesn  | iého por | astu     |        |         |        |   |
| • • • • • | •     |        | Hran                                      | ica BP   | EJ       |          |        |         |        |   |
| 010200    | 2     |        | BPE                                       | J        |          |          |        |         |        |   |
|           |       |        | BPE                                       | J        |          |          |        |         |        |   |
|           | 17    |        | Loka                                      | lita č.1 | 7 - pred | met ZaD2 | 2      |         |        |   |
|           |       |        | Hran                                      | ica lok  | ality 17 | - predme | t ZaD2 |         |        |   |
|           |       |        |                                           |          |          |          |        |         |        |   |
|           |       |        |                                           |          |          |          |        |         |        |   |
|           |       |        |                                           |          |          |          |        |         |        |   |
|           |       |        |                                           |          |          |          |        |         |        |   |